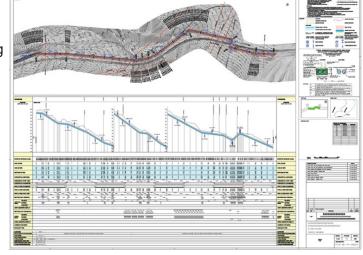

#### Introduction

PASG developed by SECON using AutoCAD tools provides an efficient and effective way to generate Alignment sheets, Cross sections and various Reports. It helps to customize information that can be plotted on alignment sheets. Besides generating alignment sheets, it allows to deal with engineering data. Option to perform desired operation pertaining to pipe and bends like straight pipes, mitred pipes, spool pipes, factory bends, etc. PASG is equipped with functionality to upload data from survey drawing file and from CSV (Comma Separated Values) files. This data can be categorized as survey data collected from Total Station, crossing data (Railway Crossing, River Crossing, Road Crossing, etc.). It keeps track of voluminous data belonging to each project & pipeline combination and allows you to set parameter/ properties of project to generate better and effective output.

## What PASG does for you:

- Generate seamless AutoCAD drawing (DWG) file using survey data stored in a CSV file
- Facility to read and store AutoCAD drawing into database for future use
- Generation of Engineering drawings
- Pipeline Engineering
- Generation and management of alignment sheets
- · Establishment of bill of quantities automatically
- Survey data management and reproduction
- · Systematic arrangement of drawing objects into relevant layers for ready reference and analysis
- · Creation and maintenance of template files for effective and efficient presentation of data
- Feature code management (symbology and labelling)
- Facility to customize Join Type for point features specified in your CSV file
- Facility to add new column delimiters
- Sheet indexing and match line management

#### Main Features of PASG

- WYSIWYG (What You See Is What You Get) User Interface
- Extract entities and their attributes from an AutoCAD drawing
- Upload data from a Comma Separated Values (CSV) file
- Generation of alignment sheets and crossings
- Pipeline engineering
- Generation of BOQ Reports
- Advance option to standardize drawing files using user standard settings
- Feature Code manager
- Automatic split feature in plan and profile section
- Numerical bands with tailoring options
- · Dynamic help