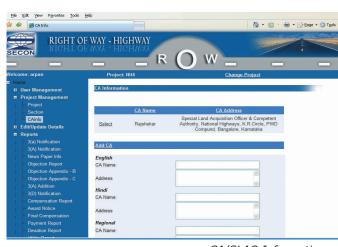

e land acquisition process and having details about land records, ownership details, structure details.

RoW Master is useful for managing enormous data collected and generated for various activities involved in RoW Acquisition for mutiple Contract Projects, Corridors and Contract Packages within projects.



Project Selection

The laborious task of generating notifications and notices are simplified and errors minimized.



# Cutting Edge Technology Value for Money

### **Features**

- End-to-end process tracking of Land Acquisition
- Secured Web access to Land Information and Corridor details
- Automatic generation of Notification and Notices
- Compensation Calculator based on defined parameters
- Progress monitoring dynamic reports with controlled access
- Integration of GIS Interface



CA/SLAO Information

### Advantages

- ROW Master reduces the workload by reusing the land information stored in its database. This helps in reducing man-hours involved in the acquisition process. With ROW Master, users gain additional advantage of compensation calculation based on various parameters such as Land Type, Crop Type, Tree Type/Age etc.
- □ Simple and easy to use for storing, web based updating and retrieving land information and corridor details
- Compatible for storing data in different languages
- □ Automatically generates multi-lingual notices and notifications like 4(1), 6(1)
- Automatic generation of reports for project monitoring and acquisition process status as well as for specific cases, which require attention



3A Notification Report



Crossing Details

- Automa