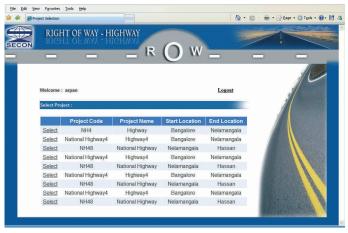

Project Selection

The laborious task of generating notifications and notices are simplified and errors minimized.