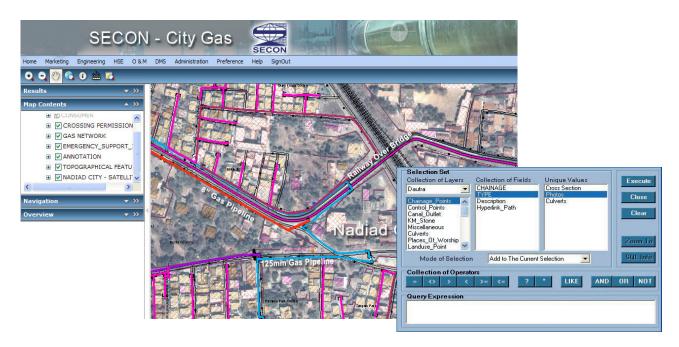

# SECON City GAS solution offers:

- Easy retrieval of information related to
  - Detailed map features, Roads & existing utility networks, As-Built details
  - Existing & Potential Consumers
  - Emergency assisting centers/locations/information's
- Links to
  - Billing information & Consumer information
- Customized Query & report generation for
  - Gas usage statistics and Maintenance statistics, etc.