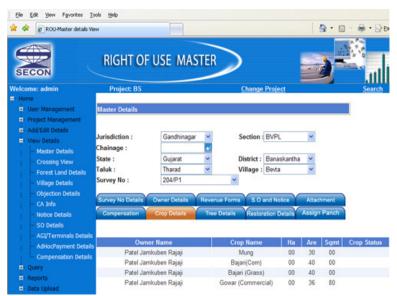

User Interface

Master Details

- Automatic calculation of land and crop compensation based on various parameters such as type of land, irrigation facilities and prevailing standard rates available with the revenue department
- Secured data access
- Improved efficiency with automated, error-free notice generation
- Integration with GIS (Geographic Information System)
- Support for additional customization as per client's requirement