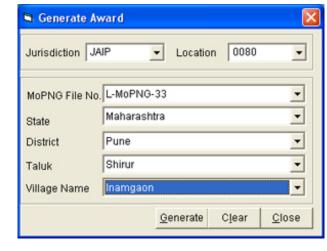

# Introduction

RoU Master, a Right of Use (RoU) Acquisition web based software developed by SECON provides details about land records, ownership details and automates the complete land acquisition process. It is useful for managing enormous data collected and generated for various activities associated with RoU Acquisition. The laborious task of generating notifications and notices are simplified and errors minimized.

RoU Master reduces the workload by reusing the land data stored in its database. This helps in reducing the man-hours involved in the acquisition process. With RoU Master, users gain additional advantage of compensation calculation based on defined parameters such as Land Type, Crop Type, Tree Type/Age, etc.